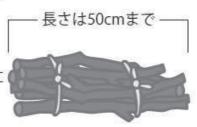

#### せん定枝の分別にご協力を

せん定枝は資源として収集します。下図の大きさに切りそろえて束ねて出してください。一度に5束まで出せます。落ち葉、雑草などは、燃やせるごみとして出してください間ごみ対策課金(531)5517

枝の直径 は15cm ロ 程度まで

6月25日号

●でみ対策課・内線6751(総合リサイクルセンター3階)(総合リサイクルセンター3階)(総合リサイクルセンター3階)

|   | 要件                           | 申請に必要なもの     |
|---|------------------------------|--------------|
|   | 身体障害者手帳1級・2級を<br>お持ちの方がいる世帯  |              |
|   | 愛の手帳 1 度・2 度をお持ち<br>の方がいる世帯  | 各障害者手帳<br>印鑑 |
|   | 精神障害者手帳1級・2級を<br>お持ちの方がいる世帯  |              |
| + | 要介護4・要介護5の認定を<br>受けている方がいる世帯 | 介護保険証<br>印鑑  |

#### 落ち葉・枝などの野外焼却は 禁止されています

落ち葉や庭木の枝などを廃棄物として野外で焼却することは、都の条例などで禁止されています。落ち葉は透明または半透明の袋に入れて「燃やせるごみの日」に、せん定枝は直径15cmまでの枝を長さ50cmまでの束にして1回5束を限度に「せん定枝の日」に出してください。なお、せん定枝は総合リサイクルセンターに直接持ち込むこともできます圓環境対策課・内線2248、ごみの出し方はごみ対策課・内線6754