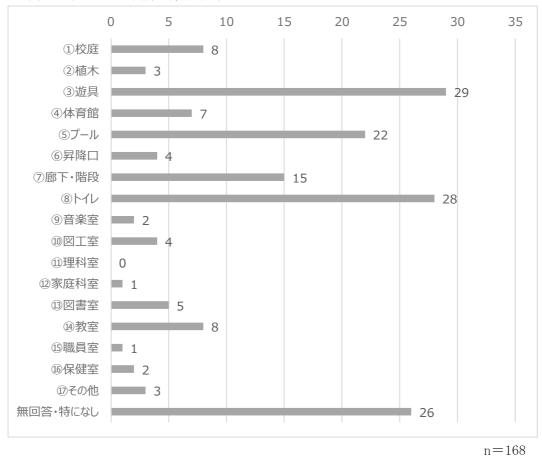

3.1.3 第二小学校の変えたい場所について

問3 学校でいちばん変えたい場所を1つ選んで下さい。また、どのように変えたいか、 おしえてください。

(1) 変えたい場所の集計結果

- (2) どのように変えたいかの主な意見
   変えたい場所の主な意見を示す。ただし、意見の記載がない場合もあるため、上
   記(1) に示す集計結果の件数と主な意見の件数が合致しない場合がある。
- 1) 「③遊具」
  - ・遊具を増やしてほしい。(10件)
  - ・古くなっているので錆びているところを塗り直す、新しくする等してほしい。(錆びている、歪んでいる、ぐらぐらする)(8件)
  - ・滑り台が高い/急こう配で怖いので低くしてほしい。(5件)
  - その他(ジャングルジムを2つにしてほしい、アスレチックがほしい、ブランコ を増やしてほしい、カラフルにしてほしい等)(6件)

- 2) 「⑧トイレ」
  - ・きれいにしてほしい(汚れ、臭いが気になる)。(18件)
  - その他(中央階段の近くにもほしい、便座が冷たい、トイレが暗くて怖いから明るくしてほしい、寒い、トイレのドアが閉まりづらい、大便器が少ない、消臭剤を置いてほしい等)(6件)
- 3) 「⑤プール」
  - ・プールをきれいにしてほしい。(9件)
  - ・プールを近くにしてほしい。(4件)
  - ・その他(広くしてほしい、プールへの通路をきれいにしてほしい、地面がざらざ らしている、浅くしてほしい、プールはいらない等)(9件)
- 4) 「⑦廊下・階段」
  - ・床材が滑りやすいから。平らでないため転んでしまうから。(7件)
  - ・階段が疲れるから。エスカレーターにしてほしい。(5件)
  - ・廊下がせまい、造りが古いと感じるから。(3件)
- 5) 「①校庭」
  - ・広くしてほしい。(4件)
  - ・砂利で走りにくい。芝にしてほしい。(2件)
  - ・ 遊具を増やしてほしい。(1件)
- 6) 「⑭教室」
  - ・広くしてほしい。(4件)
  - ・きれいにしてほしい。(3件)
- 7) 「④体育館」
  - ・広くしてほしい。遊べる場所がほしい。(3件)
  - ・きれいにしてほしい。(2件)
  - ・空調をつけてほしい。(1件)
  - ・発表会ができる場所にしてほしい。(1件)
- 8) 「⑬図書室」
  - ・広くして本を増やしてほしい。(4件)

- 9) 「⑥昇降口」
  - ・混雑するので広くしてほしい。(2件)
  - ・階段が平になったらよい。(1件)
- 10) 「⑩図工室」
  - ・きれいにしてほしい。(4件)
- 11) 「②植木」
  - ・木の枝でいろんなものを作りたい、木登りしたい、校庭は芝生がいい。(1件)
  - ・桜の木をもっと植えてほしい。(1件)
  - ・ 虫探ししたいから。(1件)
- 12) 「⑨音楽室」
  - ・音楽室が2-1のとなりになってほしい。(1件)
  - ・楽器の棚が狭いので広くしてほしい。(1件)
- 13) 「16保健室」
  - ・もっと分かりやすいところにしてほしい。(1件)
  - ・もっと広くしてほしい(体力テストのとき人が多くて暑かった)。(1件)
- 14) 「⑫家庭科室」
  - ・5年生の教室から遠いので2階に移動してほしい。(1件)
- 15) 「⑮職員室」
  - ・広くして子どもが入りやすくしてほしい。(1件)
- 16) 「⑪その他」
  - ・もう少し開放してほしい。(1件)
  - ・学校全体が古い。(1件)
  - ・緑を増やし、自由に遊べ、ゆったりできる所にしたい。(1件)