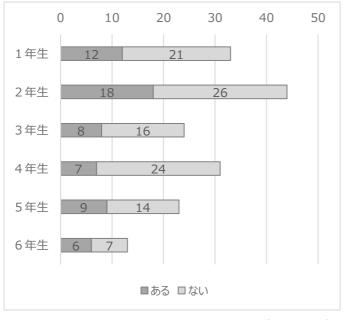

- 3.3 曙学童保育所に関するアンケート
- 3.3.1 回答者の人数·学年

学校版アンケートと学童保育所版アンケートで、曙学童保育所に関する同じ設問 を設けているが、学童保育所版の回答が0件であったため、学校版で「曙学童保育 所を利用したことがある」と回答した 60 名の回答を示す。

(1) 学校版

問7 あなたは 曙 学童保育所を利用したことがありますか。

n=168 (ある:60)

3.3.2 新しい曙学童保育所について