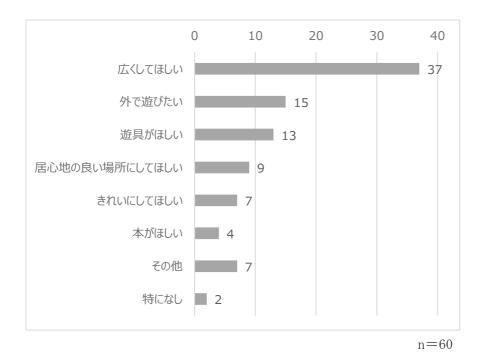

問8 新しい学童保育所はどのような学童保育所になるといいですか?

(1) 意見の分類・集計結果
 本設問では選択肢は示さず自由記述方式であったため、回答結果を基に意見を分類し集計した。ただし、1人の回答に複数の意見が含まれている場合があるため、
 意見の件数は回答者の数とは合致しない。

(2) 主な意見

分類ごとに主な意見を示す。

- 1) 「広くしてほしい」(37件)
  - ・新しい学童保育所が広くなって、勉強や遊びができる場所になってほしい。
  - ・室内で動きまわれるスペースがほしい。
  - ・体育館で遊べるようにしてほしい。
- 2) 「外で遊びたい」(15件)
  - ・外遊びが出来るようにしてほしい。
  - ・校庭で毎日遊べるようにしてほしい。

- 3) 「遊具がほしい」(13件)
  - ・楽しい遊具がほしい。
  - ・色々なおもちゃがあると良い。
- 4) 「居心地の良い場所にしてほしい」(9件)
   ・みんなが楽しく過ごせるような場所になってほしい。
   ・相手の気持ちや思い、意見を尊重できる場所になってほしい。
- 5) 「きれいにしてほしい」(7件)
  - ・きれいで明るい雰囲気になってほしい。
  - ・トイレもきれいにしてほしい。
- 6) 「本がほしい」(4件)
  - ・本がたくさんあると良い。
  - ・漫画や本が破れていたりふるくなっていたりする。
  - ・女の子が好きそうな本が少ししかない。
- 7) 「その他」(7件)
  - ・先生を多くしてほしい。
  - ・テレビが大きい方がいい。
  - ・入りたい子がみんな入れるようになると良い。
  - ・女の子が安心して行ける学童保育所が良い。
  - ・勉強時間を長くしてほしい。部屋の中を緑の葉っぱやお花にしてほしい。
  - ・プールがほしい。静かに勉強し遊びたい。中学年や高校生、大学生も行ける場所 が良い。
  - ・冬はクリスマスツリーを飾れるスペースがあるとその季節の雰囲気が出て盛り上 がって良い。ソファやふわふわのいすがほしい(くつろぎたい)。