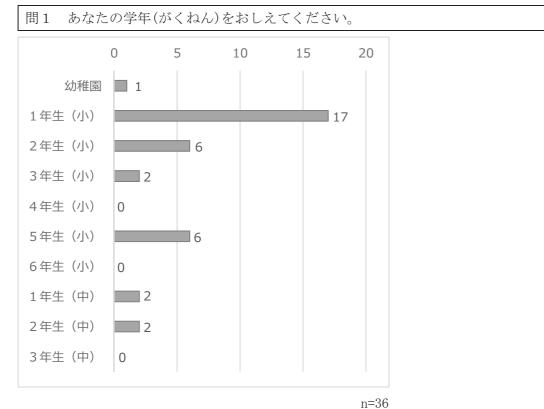

- アンケート結果(児童等の回答)
- 3.1 第二小学校に関するアンケート
- 3.1.1 回答者の人数·学年

n = 168

3.1.2 第二小学校の好きな場所について

間2 学校でいちばん好きな場所を1つ選んで下さい。また、その理由をおしえてください。

(1) 好きな場所の集計結果

- (2) 好きな場所の主な理由
   好きな場所の主な理由を示す。ただし、理由の記載がない場合もあるため、上記
   (1) に示す集計結果の件数と主な理由の件数が合致しない場合がある。
  - 1) 「①校庭」
    - ・広いので走り回ることができ、友達と遊べるから。運動が出来て楽しいから(39 件)
  - 2) 「⑬図書室」
    - ・本がたくさん読めるから。本が好きだから。(26件)
    - ・静かで落ち着くから。(8件)