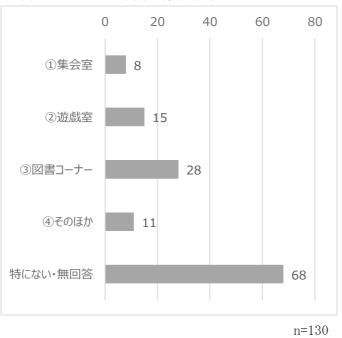

・ピアノが弾けるから。(4件)

4) 「④そのほか」の主な意見

・トランポリン、屋上、職員室前のスペース、工作室。(各1件)

3.2.3 高松児童館の変えたい場所について

富松児童館でいちばん変えたい場所を1つ選んで下さい。また、どのように変えたいか、おしえてください。

※学校版の問6、児童館版の問3

変えたい場所の集計結果

- (2) 変えたい場所の主な意見 変えたい場所の主な意見を示す。ただし、意見の記載がない場合や、1人の回答 に複数の意見が含まれている場合があるため、上記(1)に示す集計結果の件数と主 な意見の件数が合致しない場合がある。
  - 1) 「③図書コーナー」
    - ・本を増やしてほしい。(種類を増やす、新しい本を置く)(9件)
    - ・広くしてほしい。(4件)
    - ・座る場所、椅子を増やしてほしい。(3件)
    - ・遊戯室との仕切りについて(ネットを新しくしてほしい、防音にしてほしい、ボ