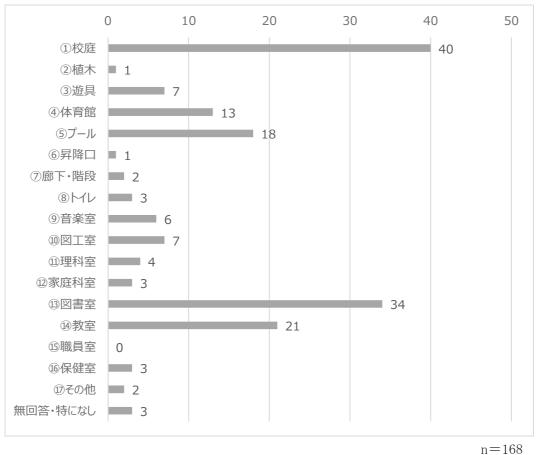

- アンケート結果(児童等の回答)
- 3.1 第二小学校に関するアンケート
- 3.1.1 回答者の人数·学年

n = 168

3.1.2 第二小学校の好きな場所について

間2 学校でいちばん好きな場所を1つ選んで下さい。また、その理由をおしえてください。

(1) 好きな場所の集計結果

- (2) 好きな場所の主な理由
   好きな場所の主な理由を示す。ただし、理由の記載がない場合もあるため、上記
   (1) に示す集計結果の件数と主な理由の件数が合致しない場合がある。
  - 1) 「①校庭」
    - ・広いので走り回ることができ、友達と遊べるから。運動が出来て楽しいから(39 件)
  - 2) 「⑬図書室」
    - ・本がたくさん読めるから。本が好きだから。(26件)
    - ・静かで落ち着くから。(8件)

- 3) 「⑭教室」
  - ・毎日使って思い出があるから。慣れているから。落ち着くから。(10件) ・友達がいるから。友達と話ができるから。楽しいから。(7件)
- 4) 「⑤プール」・泳ぐのが好きだから、楽しいから、涼しいから。(17 件)
- 5) 「④体育館」
  - ・広い場所で運動したり遊んだりできるから。(13件)
- 6) 「③遊具」
  - ・他学年や皆で楽しく遊べるから。(3件)・ブランコに乗るのが気持ちいいから、飽きないから。(2件)
- 7) 「⑩図工室」
  - ・工作が好きだから。(6件)
- 8) 「⑨音楽室」・音楽、歌、楽器が好きだから。(6件)
- 9) 「⑪理科室」
  - ・理科の実験、人体、生き物の勉強が好きだから。(3件)
- 10) 「⑧トイレ」
   ・落ち着くから。(2件)
- 11) 「⑫家庭科室」
  - ・きれいで静かだから。(1件)
  - ・家庭科が楽しいから。(1件)
  - ・あたたかくて日の光があたって静かだから。(1件)
- 12) 「16保健室」
  - ・将来お医者さんになりたいから。(1件)
  - ・校庭に行くドアと教室から行くドアもあるから。(1件)
  - ・ベッドがあり、とても落ち着くから。(1件)

- 13) 「⑦廊下・階段」
  - ・静かで休み時間に人があまりいないので落ち着くから。(1件)
  - ・他のクラスの作品なども見ることができ、他のクラスの仲の良い友達と話すこと ができるから。(1件)
- 14) 「②植木」
  - ・桜の木で季節を感じられるから。(1件)
- 15) 「⑥昇降口」
  - ・ 放課後の雰囲気が好きだから。(1件)
- 16) 「⑰その他」
  - ・藤棚:日陰になる。そこで涼むと気持ちがいいから。(1件)
  - ・ 虫などの生き物がいる場所。静かな場所。(1件)