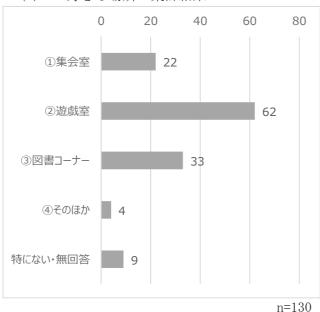

- 3.2 高松児童館に関するアンケート
- 3.2.1 回答者の人数·学年

学校版アンケートと児童館版アンケートで、高松児童館に関する同じ設問を設け ているため、学校版で「高松児童館を利用したことがある」と回答した94名と、児 童館版の回答者(児童・生徒36名)の計130名の回答を示す。

n=168 (ある:94)

(2) 児童館版

3.2.2 高松児童館の好きな場所について

蓄松児童館でいちばん好きな場所を1つ選んで下さい。また、その理由をおしえてください。

※学校版の問5、児童館版の問2

(1) 好きな場所の集計結果

(2) 好きな場所の主な理由 好きな場所の主な理由を示す。ただし、理由の記載がない場合もあるため、上記

(1) に示す集計結果の件数と主な理由の件数が合致しない場合がある。

- 1) 「②遊戯室」
  - ・ボール遊びや運動が出来るから。(27件)
  - ・色々な遊びが出来るから。(おもちゃ、ゲーム、プラレール等)(27件)
  - ・その他(広々としているから、学校で遊べないことができるから等)(4件)
- 2) 「③図書コーナー」
  - ・本がたくさんあるから。読書が好きだから。(30件)
  - ・その他(落ち着くから、周りの目を気にせずにゆっくり宿題が出来るから、好き なゲームが出来るから等)(3件)
- 3) 「①集会室」
  - ・色々な遊びが出来るから。(18件)