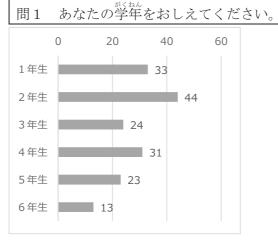

- 2 アンケート回収状況
- 2.1 第二小学校
  - (1) 児童

|     | 児童数 | 回収数 | 回収率    |
|-----|-----|-----|--------|
| 1年生 | 71  | 33  | 46.5 % |
| 2年生 | 75  | 44  | 58.7 % |
| 3年生 | 81  | 24  | 29.6 % |
| 4年生 | 70  | 31  | 44.3 % |
| 5年生 | 69  | 23  | 33.3 % |
| 6年生 | 64  | 13  | 20.3 % |
| 合計  | 430 | 168 | 39.1 % |