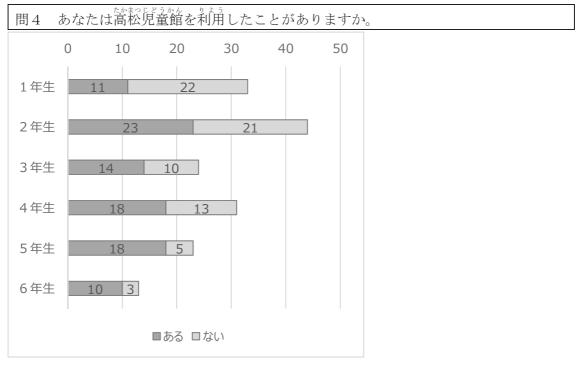

- 3.3 曙学童保育所に関するアンケート
- 3.3.1 回答者の人数·学年

学校版アンケートと学童保育所版アンケートで、曙学童保育所に関する同じ設問 を設けているが、学童保育所版の回答が0件であったため、学校版で「曙学童保育 所を利用したことがある」と回答した 60 名の回答を示す。

(1) 学校版

問7 あなたは 曙 学童保育所を利用したことがありますか。

n=168 (ある:60)

3.3.2 新しい曙学童保育所について