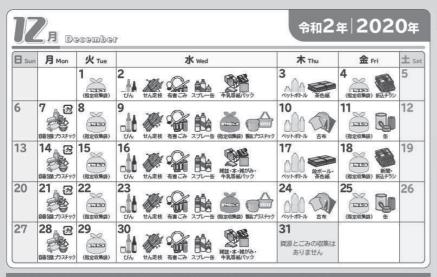

## 資源とごみの収集カレンダー

1 地区

富士見町/柴崎町/錦町/羽衣町

家庭ごみ収集に関するお問い合わせ先:立川市ごみ対策課(総合リサイクルセンター内)

**2042-531-5517、531-5518、531-0950**(午前8時30分~午後5時15分)

| P1            | 表紙                       |
|---------------|--------------------------|
| P2-13         | 収集カレンダー                  |
| P14-20<br>P21 | 資源とごみの出し方<br>市では処理できないもの |
| P22·23        | 粗大ごみの処理方法                |
| P24           | 各曜日の収集品目一覧 他             |