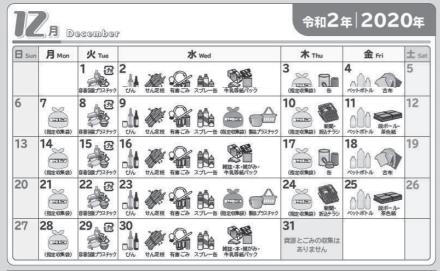

## 資源とごみの収集カレンダー

1 地区

富士見町/柴崎町/錦町/羽衣町

家庭ごみ収集に関するお問い合わせ先:立川市ごみ対策課(総合リサイクルセンター内)

**2042-531-5517、531-5518、531-0950**(午前8時30分~午後5時15分)

| P1            | 表紙                       |
|---------------|--------------------------|
| P2-13         | 収集カレンダー                  |
| P14-20<br>P21 | 資源とごみの出し方<br>市では処理できないもの |
| P22·23        | 粗大ごみの処理方法                |
| P24           | 各曜日の収集品目一覧 他             |