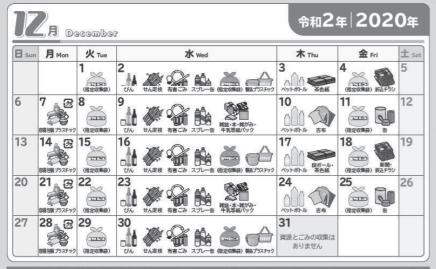

# 資源とごみの収集カレンダー

2地区

曙町/高松町/栄町

家庭ごみ収集に関するお問い合わせ先:立川市ごみ対策課(総合リサイクルセンター内)

**2042-531-5517、531-5518、531-0950**(午前8時30分~午後5時15分)