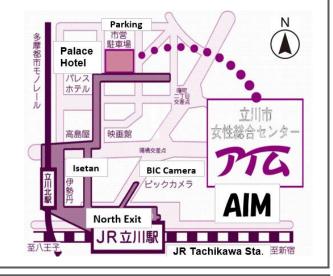

## \*Reservation required

Please contact us if you need an interpreter in another language.

 $\star$ Location:Women's General Center 5F

- 2-36-2 Akebono-cho Tachikawa-shi
- JR Tachikawa Station North Exit
- 5-minute walk